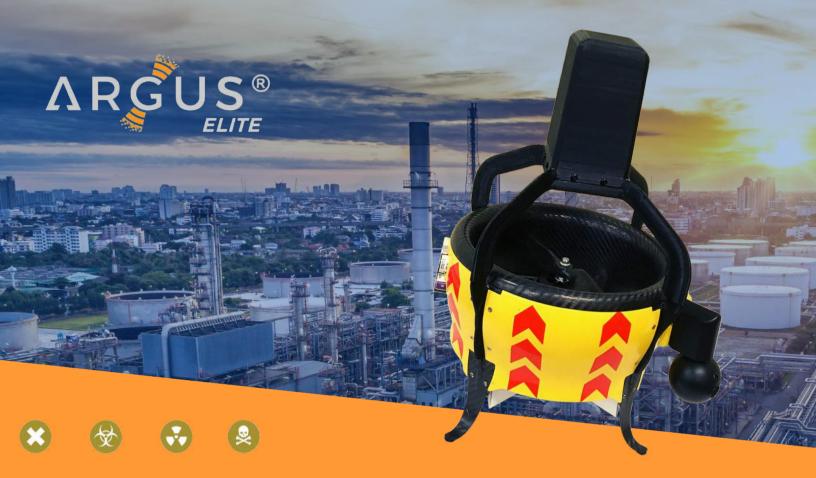

# Get the Information You Need When You Need It

**HAZMAT DETECTION** 

**REAL-TIME MAPPING** 

The Argus Elite® sUAS can be deployed within minutes of arriving to the scene, giving time sensitive information to decision-makers to aid in a quick and effective response, saving time, resources and lives in the process.