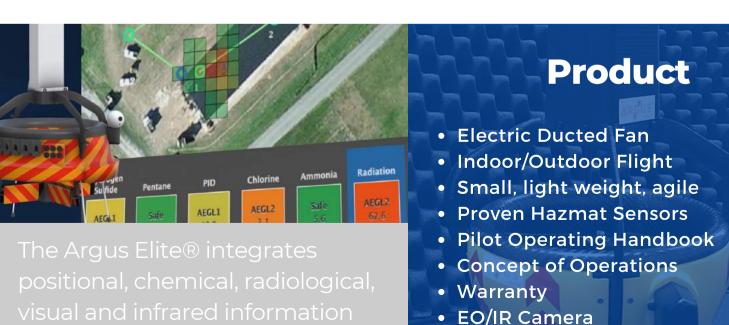

Real-time collection and processing of hazard information to increase situational awareness and enhance decision making.

# Get the Information You Need When You Need It

**HAZMAT DETECTION** 

**REAL-TIME MAPPING** 

The Argus Elite® sUAS can be deployed within minutes of arriving to the scene, giving time sensitive information to decision-makers to aid in a quick and effective response, saving time, resources and lives in the process.

#### **Features**

- CBRN/Hazmat Integrated Sensors
- Man Packable/Mobile
- Vertical Take-off and Landing
- 3 Dimensional Hazard Display
- EO/IR Integrated Cameras
- Radio-isotope identification
- Photo-ionization detector
- Lower explosive limit sensor
- H2S, CO, CI2, NH3 Detection