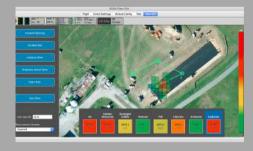

# Get the Information You Need When You Need It

**HAZMAT DETECTION** 

**REAL-TIME MAPPING** 

The Argus Elite® sUAS can be deployed within minutes of arriving to the scene, giving time sensitive information to decision-makers to aid in a quick and effective response, saving time, resources and lives in the process.

#### **Features**

- CBRN/Hazmat Integrated Sensors
- Man Packable/Mobile
- Vertical Take-off and Landing
- 3 Dimensional Hazard Display
- EO/IR Integrated Cameras
- Radio-isotope identification
- Photo-ionization detector
- Lower explosive limit sensor
- H2S, CO, CI2, NH3 Detection